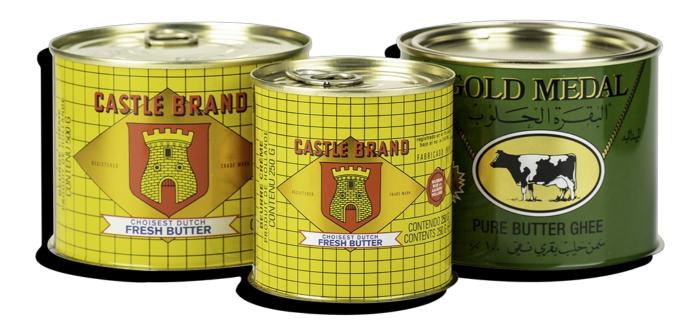

## Durable dairy tins for butter, ghee and cheese

Nice tin packaging for butter, ghee and cheese products

Packing ghee, butter and cheese in cans is a popular method for long term conservation of the product. Thanks to our extensive expertise we can pack your butter and ghee products into metal tins. These cans are also an excellent packaging solution if you want a decorative, nice finish. Let it be butter, ghee, margarine, cheese: you can trust our dairy packaging. We have special tins for the export market, and every tin is protecting against light, air and any other harmful influence. (we also have multiple full metal options for secondary closing available)