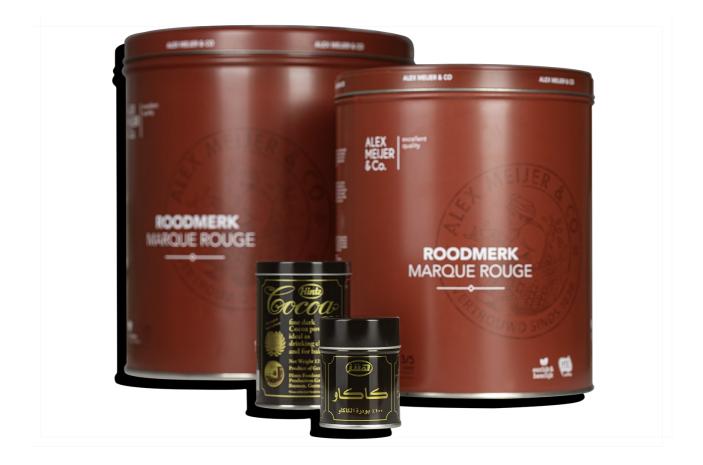

## Coffee tins

## Why choose tin packaging for coffee?

- perfect aroma protection in 360°
- mono-material recyclable packaging
- keeps the product completely dry
- direct decoration
- durability
- hygienically clean product protection
- can be reused and refilled

## HOFFMANN

We manufacture tinplate packaging for renowned coffee, tea and cocoa products. Some examples are coffee tins (from 250 grams to 5 kilogram), cocoa powder tin with sealing foil or airtight cans for the vacuum preservation of coffee and tea. We create a design you will love, and a quality you can trust.